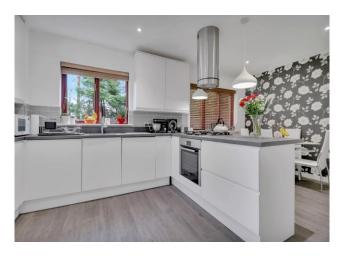

#### **Kitchen/Diner** 18' 7" x 10' 3" (5.66m x 3.12m)

Beautifully upgraded fitted kitchen/diner with sleek white base and wall mounted units and the added bonus of integrated appliances. The Peninsula offers additional preparation space or a great breakfasting eating area. space for a dining table and chairs. Store cupboard is plumbed for a tumble dryer. Door gives access to the rear garden and two windows overlook the rear. Complementing grey laminate flooring.