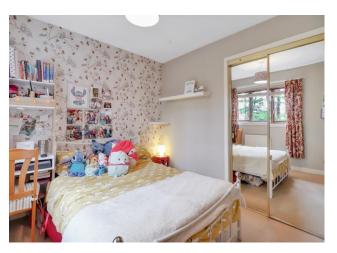

#### **Bedroom 1** 12' 8" x 9' 2" (3.86m x 2.79m)

Spacious, well lit double bedroom with fitted wardrobe and ample space for free standing bedroom furniture. Window to front and a fitted carpet.

#### **Bedroom 2** 11' 2" x 9' 4" (3.40m x 2.84m)

Second double bedroom with window to rear. Fitted mirror wardrobes with sliding doors. Fitted carpet.

#### **Bedroom 3** 9' 8" x 8' 8" (2.94m x 2.64m)

Third generous bedroom again with built-in storage. Window to front.