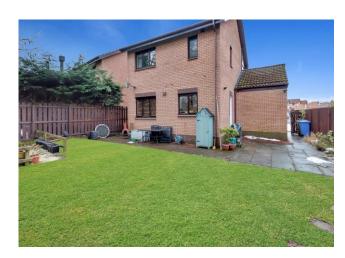

#### **Externally**

Outside, the driveway provides off-street parking and leads to the singe garage with power and light. The front garden is laid to lawn. The fully enclosed rear garden offers a high degree of privacy and benefits from a woodland backdrop. The rear garden is laid to lawn with paved patio area for enjoying the summer months. The summer house and the blue storage box is included within the sale price.