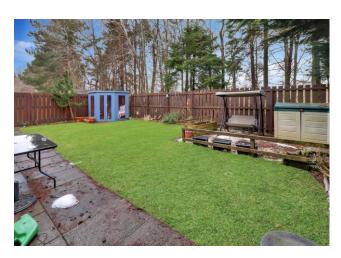

#### **Externally**

Outside, the driveway provides off-street parking and leads to the singe garage with power and light. The front garden is laid to lawn. The fully enclosed rear garden offers a high degree of privacy and benefits from a woodland backdrop. The rear garden is laid to lawn with paved patio area for enjoying the summer months. The summer house and the blue storage box is included within the sale price.