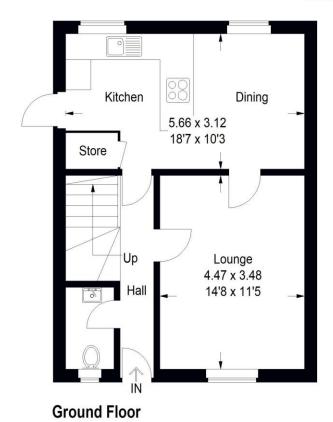

## 123 Bankton Brae, Livingston

Approximate Gross Internal Area 89.3 sg m / 961 sg ft

**First Floor** 

#### **Kitchen/Diner** 18' 7" x 10' 3" (5.66m x 3.12m)

Beautifully upgraded fitted kitchen/diner with sleek white base and wall mounted units and the added bonus of integrated appliances. The Peninsula offers additional preparation space or a great breakfasting eating area. space for a dining table and chairs. Store cupboard is plumbed for a tumble dryer. Door gives access to the rear garden and two windows overlook the rear. Complementing grey laminate flooring.

#### **Lounge** 14' 8" x 11' 5" (4.47m x 3.48m)

Elegantly proportioned lounge with window to front which allows an abundance of natural light to flood the room. Door gives access to the kitchen. Laminate flooring.