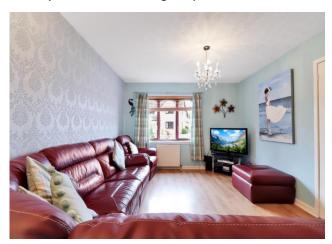

#### **Lounge** 14' 8" x 11' 5" (4.47m x 3.48m)

Elegantly proportioned lounge with window to front which allows an abundance of natural light to flood the room. Door gives access to the kitchen. Laminate flooring.