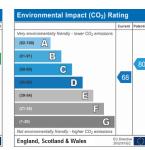

w to front.

#### **Family Bathroom** 6' 7" x 4' 8" (2.01m x 1.42m)

Completing the accommodation is the family bathroom. Comprising of white w.c, wash hand basin and bath with shower incorporated above. Crisp white splashback tiling to walls. Window to rear.

#### **Externally**

Outside, the driveway provides off-street parking and leads to the singe garage with power and light. The front garden is laid to lawn. The fully enclosed rear garden offers a high degree of privacy and benefits from a woodland backdrop. The rear garden is laid to lawn with paved patio area for enjoying the summer months. The summer house and the blue storage box is included within the sale price.





## 123 Bankton Brae, Livingston

Approximate Gross Internal Area 89.3 sg m / 961 sg ft





**First Floor** 





#### **Extras (Included in Sale)**

All floor coverings, blinds, curtains, light fittings, integrated oven, hob, hood, fridge/freezer, washing machine, dishwasher, free standing tumble dryer, summer house and blue storage box.

#### **Area**

Bankton Brae is situated close to Livingston South train station and excellent bus links, offering services to Edinburgh and Glasgow, this property is ideally placed for the commuter. Livingston itself offers the full range of amenities including nursery, primary and secondary schools, as well as dental and medical facilities. St John's hospital is also close by. There are also excellent shopping, eateries and leisure facilities available at the nearby Livingston Designer Outlet.

#### **Viewing/Offers**

Please call Alba Property to arrange a viewi