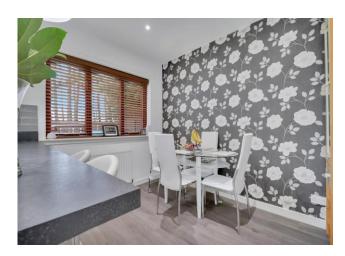

#### **Kitchen/Diner** 18' 7" x 10' 3" (5.66m x 3.12m)

Beautifully upgraded fitted kitchen/diner with sleek white base and wall mounted units and the added bonus of integrated appliances. The Peninsula offers additional preparation space or a great breakfasting eating area. space for a dining table and chairs. Store cupboard is plumbed for a tumble dryer. Door gives access to the rear garden and two windows overlook the rear. Complementing grey laminate flooring.