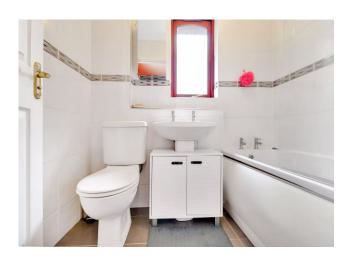

#### **Family Bathroom** 6' 7" x 4' 8" (2.01m x 1.42m)

Completing the accommodation is the family bathroom. Comprising of white w.c, wash hand basin and bath with shower incorporated above. Crisp white splashback tiling to walls. Window to rear.