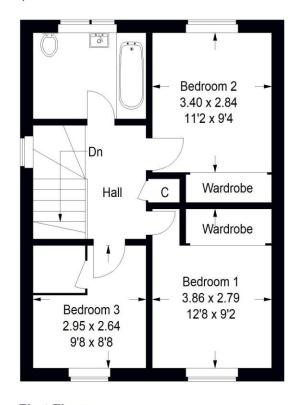

## 123 Bankton Brae, Livingston

Approximate Gross Internal Area 89.3 sg m / 961 sg ft

**First Floor** 

#### **Bedroom 1** 12' 8" x 9' 2" (3.86m x 2.79m)

Spacious, well lit double bedroom with fitted wardrobe and ample space for free standing bedroom furniture. Window to front and a fitted carpet.

#### **Bedroom 2** 11' 2" x 9' 4" (3.40m x 2.84m)

Second double bedroom with window to rear. Fitted mirror wardrobes with sliding doors. Fitted carpet.

#### **Bedroom 3** 9' 8" x 8' 8" (2.94m x 2.64m)

Third generous bedroom again with built-in storage. Window to front.