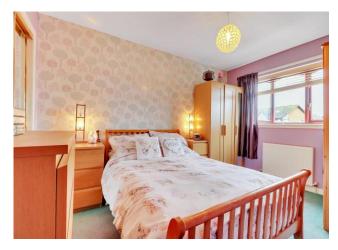

#### **Bedroom 1** 12' 8" x 9' 2" (3.86m x 2.79m)

Spacious, well lit double bedroom with fitted wardrobe and ample space for free standing bedroom furniture. Window to front and a fitted carpet.

#### **Bedroom 2** 11' 2" x 9' 4" (3.40m x 2.84m)

Second double bedroom with window to rear. Fitted mirror wardrobes with sliding doors. Fitted carpet.

#### **Bedroom 3** 9' 8" x 8' 8" (2.94m x 2.64m)

Third generous bedroom again with built-in storage. Window to front.