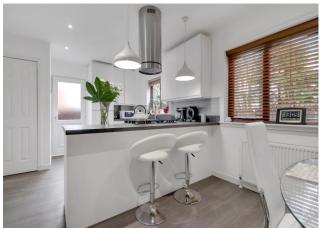

#### **Kitchen/Diner** 18' 7" x 10' 3" (5.66m x 3.12m)

Beautifully upgraded fitted kitchen/diner with sleek white base and wall mounted units and the added bonus of integrated appliances. The Peninsula offers additional preparation space or a great breakfasting eating area. space for a dining table and chairs. Store cupboard is plumbed for a tumble dryer. Door gives access to the rear garden and two windows overlook the rear. Complementing grey laminate flooring.